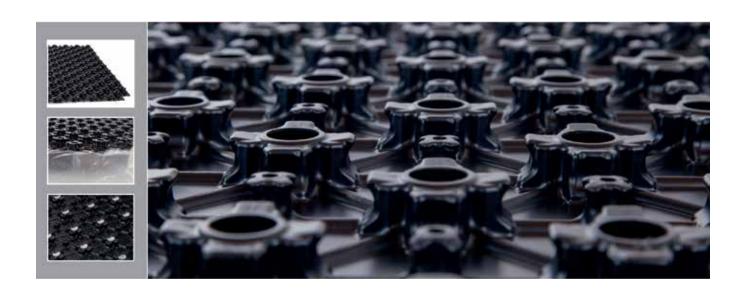

## **Technical Specification Lo-Screed Panel**

(ACC-LOCP)

Easy one-man-installation for favourable project calculations. Lower levels of waste, thus reduced costs and less effort when it comes to disposal. Secure pipe holder for standard-compliant installation and uniform temperature distribution, at the same time simple repositioning is possible. Resistant to impact and walkable due to high surface strength. Environmentally friendly polystyrene material, feedback into the cycle of recyclables possible any time.

| Pipe diameter in mm              | 10 – 12 mm       |
|----------------------------------|------------------|
| Usable area per board            | 0.6 m2           |
| Immediate spacing distance       | 50 mm            |
| Diagonal spacing distance        | 43 mm / 70 mm    |
| TC film dimensions incl. overlap | 1.050 x 650 mm   |
| in mm                            |                  |
| TC film colour                   | black/anthracite |
| Nob height                       | 13 mm            |
| Overall board height             | 16 mm            |
| Press button feature             | yes              |