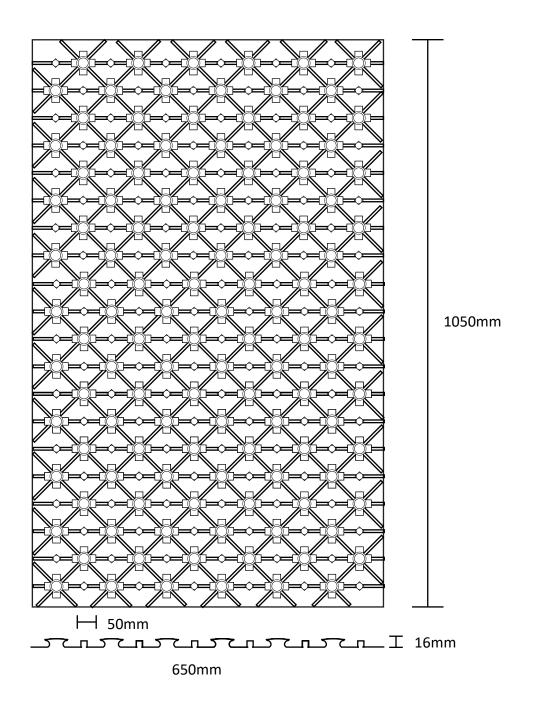

| Pipe diameter in mm              | 10 – 12 mm       |
|----------------------------------|------------------|
| Usable area per board            | 0.6 m2           |
| Immediate spacing distance       | 50 mm            |
| Diagonal spacing distance        | 43 mm / 70 mm    |
| TC film dimensions incl. overlap | 1.050 x 650 mm   |
| in mm                            |                  |
| TC film colour                   | black/anthracite |
| Nob height                       | 13 mm            |
| Overall board height             | 16 mm            |
| Press button feature             | yes              |