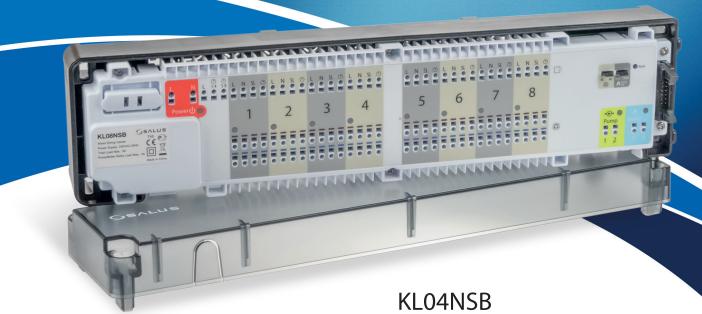

## KLO8NSB / KLO4NSB

The KL08NSB wiring centre forms the heart of an Underfloor Heating controls system. It allows easy and quick connection of thermostats and actuators. It has integrated pump and boiler control module and overload protection. KL08NSB wiring centre is adapted to work with NC and NO type actuators (normally closed and normally open). Up to 8 thermostats can be connected to the KL08NSB, while KL04NSB extension allows to connect additional 4 thermostats (12 in total).

## FEATURES

- 8 zones with 4 actuators per zone
- Push-in cable connections with strain relief
- Volt free pump and boiler switching
- LED status indication
- Separate in-port for night setback signal
- Works with NO and NC actuators
- External clock contact
- 5 year warranty