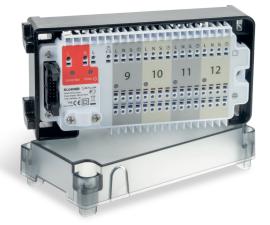

If 8 zones are insufficient, the KL04NSB can be used to extend the KL08NSB to control up to 12 zones. Requires its own 230V power supply.