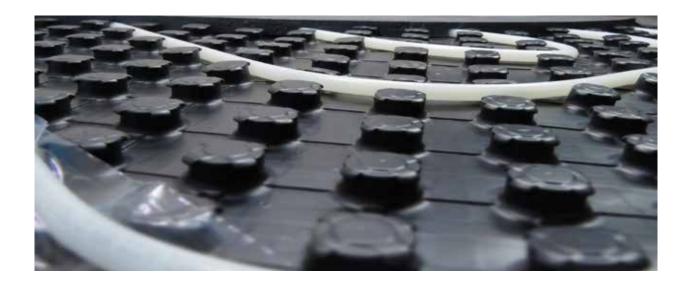

## **Technical Specification Castellation Panel**

(ACC-CP)

Resistant to impact and walkable due to high surface strength. Easy one-man-installation for favourable project calculations. Secure pipe holder for standard-compliant installation and uniform temperature distribution, at the same time simple repositioning is possible. Lower levels of waste, thus reduced costs and less effort when it comes to disposal.

| Pipe diameter in mm              | 14 – 17 mm       |
|----------------------------------|------------------|
| Usable area per board            | 1.12 m2          |
| Immediate spacing distance       | 50 mm            |
| Diagonal spacing distance        | 71 mm            |
| TC film dimensions incl. overlap | 1450 x 850 mm    |
| in mm                            |                  |
| TC film colour                   | black/anthracite |
| Nob height                       | 21 mm            |
| Overall board height             | 21 mm            |
|                                  |                  |