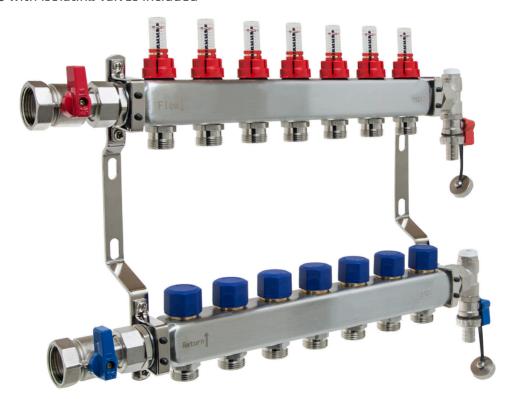

## **Technical** Specification **UFH** Manifold

(MANI-XX)

Stainless steel manifolds for use on underfloor heating systems. These consist of two manifold bars, one for the flow and one for the return, complete with ball valves, drain/filling valves and air vents. On the flow bar each port has a high performance Taconova flow indicator, with isolator including an easy-to-read gauge-glass. Each port on the return bar is equipped with an integral control valve and protection cap which allows the user to adjust the volume of water, or can be removed to accept a Manifold Thermoelectric Head

#### **FEATURES & BENEFITS**

- Supplied pre-mounted on installation brackets
- Valves on return manifold accept a Manifold Thermoelectric Head for remote control of each zone
- 1" ball valves, filling and drain-off points are included
- Connections are Euroconus and a range of fittings are available to suit most UK pipe sizes
- Flow meters with isolating valves included