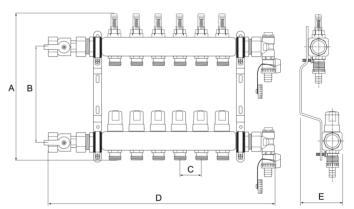

# **Technical Specification UFH Manifold**

(MANI-XX)

| Product                     | Dimensions |       |      |       |      | Code    |
|-----------------------------|------------|-------|------|-------|------|---------|
|                             | А          | В     | С    | D     | Е    |         |
| 2 circuit UFH manifold kit  | 320mm      | 210mm | 50mm | 276mm | 90mm | MANI-02 |
| 3 circuit UFH manifold kit  | 320mm      | 210mm | 50mm | 326mm | 90mm | MANI-03 |
| 4 circuit UFH manifold kit  | 320mm      | 210mm | 50mm | 376mm | 90mm | MANI-04 |
| 5 circuit UFH manifold kit  | 320mm      | 210mm | 50mm | 426mm | 90mm | MANI-05 |
| 6 circuit UFH manifold kit  | 320mm      | 210mm | 50mm | 476mm | 90mm | MANI-06 |
| 7 circuit UFH manifold kit  | 320mm      | 210mm | 50mm | 526mm | 90mm | MANI-07 |
| 8 circuit UFH manifold kit  | 320mm      | 210mm | 50mm | 576mm | 90mm | MANI-08 |
| 9 circuit UFH manifold kit  | 320mm      | 210mm | 50mm | 626mm | 90mm | MANI-09 |
| 10 circuit UFH manifold kit | 320mm      | 210mm | 50mm | 676mm | 90mm | MANI-10 |
| 11 circuit UFH manifold kit | 320mm      | 210mm | 50mm | 726mm | 90mm | MANI-11 |
| 12 circuit UFH manifold kit | 320mm      | 210mm | 50mm | 776mm | 90mm | MANI-12 |
|                             |            |       |      |       |      |         |

## All dimensions in mm unless specified otherwise