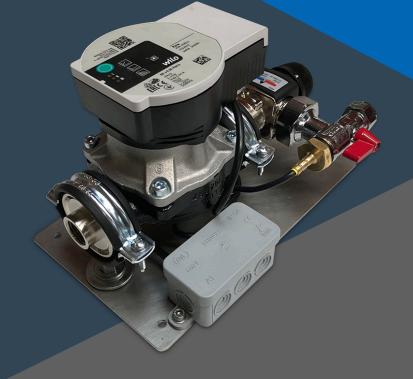

## **Product Information**

The ESBE SL thermostatic single-loop pump set comes complete with:

- 'A' rated Wilo Para 25/6 SCU pump
- Assembled in the UK: pre-tested, packaged and ready for instant installation
- · Wall mounting plate as standard
- Fitted temperature switch (40°C standard)
- In-built primary isolation valves
- ESBE 35-60 UFH thermostatic mixing valve
- In-built bypass
- Pre-wired pump terminal box
- 2 Year warranty

## **Specification**

- Kv: 1.6 (Up to 90sqm / 5kW)
- Temperature range: 35°C 60°C
- Max temperature range:
  Continuously = 95°C / Temporarily = 100°C
- Maximum supply pressure: 10 Bar