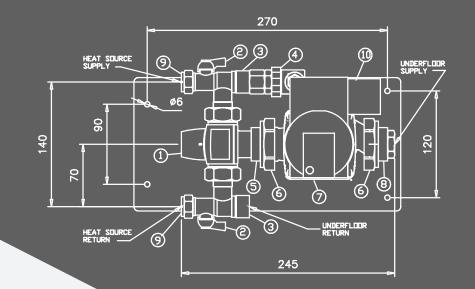

## **Optional extras**

Eurocone connection fittings

| Item | Description                             | Qty |
|------|-----------------------------------------|-----|
| 1    | ESBE 35-60 Thermostatic Mixing<br>Valve | 1   |
| 2    | Isolation Ball Valve                    | 2   |
| 3    | ½" BSP Female Adaptor                   | 1   |
| 4    | Temperature Switch 40°C                 | 1   |
| 5    | 1" BSP X 1 ½" Flange Adaptor            | 1   |
| 6    | 1 ½" Pump Flange Nut                    | 1   |
| 7    | Wilo Yonos Para Pump                    | 1   |
| 8    | ½" BSP Female Adaptor                   | 1   |
| 9    | ½" Compression Connections              | 1   |
| 10   | Junction Box                            | 1   |