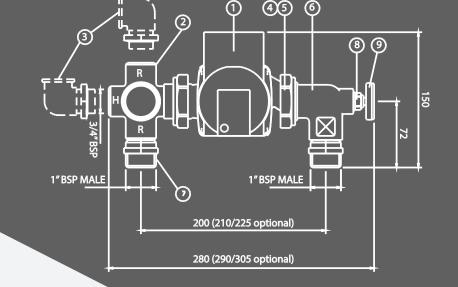

## **Optional extras**

Primary isolation valves
Safety temperature switch
Manifold isolation valves
Compression fittings

| ltem | Description                                | Qty |
|------|--------------------------------------------|-----|
| 1    | WILO 25/6-SCU Pump                         | 1   |
| 2    | ESBE Thermostatic Mixing Valve             | 1   |
| 3    | Flow / Return Elbow                        | 1   |
| 4    | 2mm Rubber Washer                          | 2   |
| 5    | 1 1/2" Rapid Connection Nut                | 2   |
| 6    | Elbow Flanged                              | 1   |
| 7    | 3/4" Female BSP<br>Flow and Return         | 2   |
| 8    | 3/8" Pocket                                | 1   |
| 9    | Temperature Gauge                          | 1   |
| R    | Return from manifold / flow to heat source | NA  |
| Н    | Flow from heat source                      | NA  |