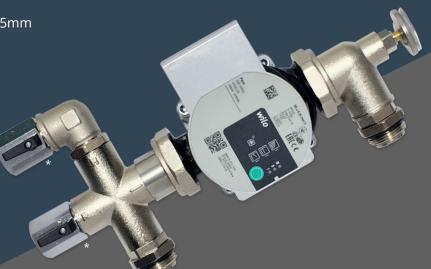

## **Product Information**

The compact H4 4-port pump set, comes complete with:

- In-built 4-way deflector plate
- "A" rated Wilo Para 25/6 SCU pump
- Integrated check valves for easy filling
- Temperature gauge
- Assembled in the UK; comes pre-tested packaged and ready for instant installation
- 2 Year warranty
- Fully reversible (Left or Right sided manifold)
- Side or bottom entry connections
- Available in 200mm, 210mm and 225mm manifold connection centers

## **Specification**

20kW output Max temperature range: Continuously = 95°C / Temporarily = 100°C Maximum supply pressure: 10 Bar