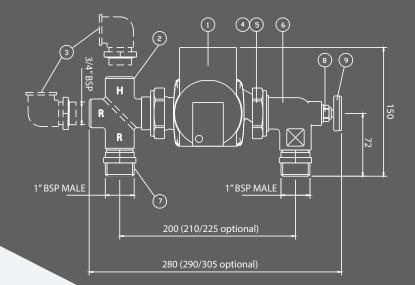

## **Optional extras**

Primary isolation valves Safety temperature switch Manifold isolation valves Compression fittings

| ltem | Description                                | Qty |
|------|--------------------------------------------|-----|
| 1    | WILO 25/6-SCU Pump                         | 1   |
| 2    | 4-way deflector plate                      | 1   |
| 3    | Flow / Return Elbow                        | 1   |
| 4    | 2mm Rubber Washer                          | 2   |
| 5    | 1 1/2" Rapid Connection Nut                | 2   |
| 6    | Elbow Flanged                              | 1   |
| 7    | 3/4" Female BSP<br>Flow and Return         | 2   |
| 8    | 3/8" Pocket                                | 1   |
| 9    | Temperature Gauge                          | 1   |
| R    | Return from manifold / flow to heat source | NA  |
| Н    | Flow from heat source                      | NA  |

\*Please note - Primary Isolation Valves are an optional extra.